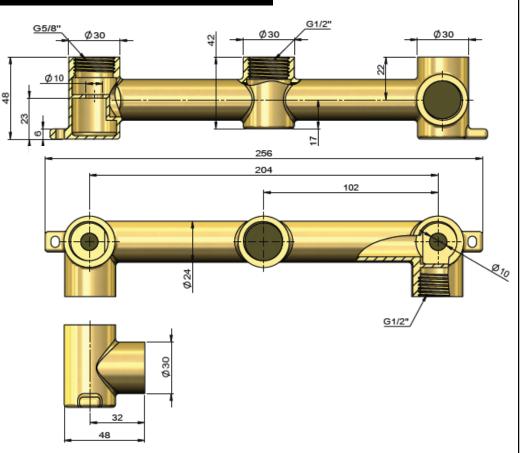

# MSABROO

## meir.®

BRASS MSABROO

AVAILABLE FINISH

#### **FEATURES**

- 10 Year warranty
- Solid brass construction
- Box Weight 0.78Kg
- To be used with MW08, MW04, MW05, MW06

#### CARE

- Do not install tapware using any form of acetone silicones.
- Do not apply physical items (such as tools) directly to product.
- Never use house-hold or commercial detergents, citrus based cleaners, or abrasive cleaners.
- Clean using a mild washing soap solution rinsed, and dry with a soft cloth.
- Check for any product defects before installation.
- Refer to the installation manual for correct installation.

### CREDENTIALS

• No Credentials Required

## SPECIFICATIONS