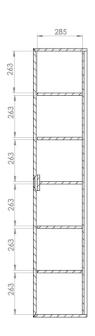

## **ADDITIONAL INFORMATION**

**Dimensions**  $350 \times 350 \times 1700 \text{ mm}$ 

Product Range UNI

Product Type Furniture

Product Sub-Type Side-units

**Colour** Matte White

**Shelves** 1 fixed shelf, 4 adjustable shelves

## **TECHNICAL DRAWING**