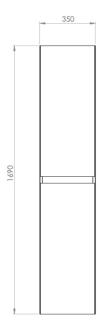

## **ADDITIONAL INFORMATION**

**Dimensions**  $350 \times 350 \times 1700 \text{ mm}$ 

Product Range UNI

Product Type Furniture

Product Sub-Type Side-units

**Colour** Matte White

**Shelves** 1 fixed shelf, 4 adjustable shelves