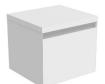

### UNI 50CM 1 DRAWER WALL MOUNTED UNIT - MATTE WHITE

We've kept the UNI collection at a low profile quite literally. It carries a vast range of slim profile basins with handle-less drawer units to help you to create a contemporary bathroom.

Choose this 50cm 1 drawer wall-hung unit in matte white for a sophisticated look when paired with one of the UNI 50cm countertops and a countertop basin from our SIENNA range.

SKU: UN050W1.MW