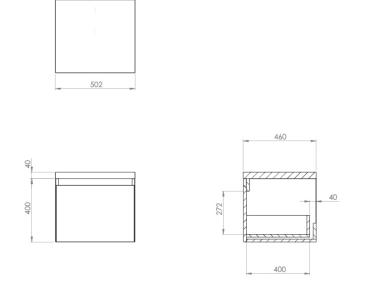

#### **ADDITIONAL INFORMATION**

| Dimensions       | 460 × 500 × 400 mm     |
|------------------|------------------------|
| Product Range    | <u>UNI</u>             |
| Product Type     | Furniture              |
| Product Sub-Type | Wall-Mounted Furniture |
| Colour           | Matte White            |
| Drawers          | <u>1</u>               |

#### **TECHNICAL DRAWING**