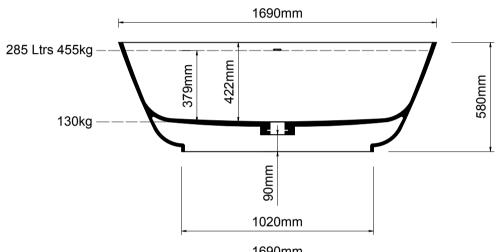

## Important

All dimensions listed are nominal. Being cast products they are subject to a size variance of +/- 2% tolerances.

Bath weight: 130 kilos approx

Dimensions L 1690 x W 732 x H 580 Weight 130Kg

| - |          |                                                          | DDAMA | CHECKED |
|---|----------|----------------------------------------------------------|-------|---------|
| 0 | 26.10.16 | DRAWING CREATED                                          | CADS  | CADS    |
| A | 24.08.17 | BASE OVERFLOW INFO ADDED<br>BATH HEIGHT REDUCED TO 580mm | CADS  | CADS    |
| В | 19.10.17 | NAME CHANGED TO 1690 ORGANIC TECHNI                      | CADS  | CADS    |
| C |          | •                                                        | CADS  | CADS    |
| D | 160420   | WATER CAPACITY AND WEIGHT UPDATED                        | MF    | MF      |