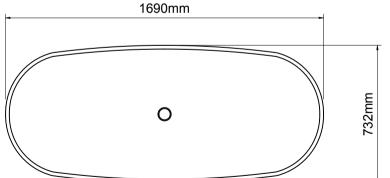

## Important

All dimensions listed are nominal. Being cast products they are subject to a size variance of +/- 2% tolerances.

Bath weight: 130 kilos approx

Dimensions L 1690 x W 732 x H 580 Weight 130Kg

| - |          |                                                          | DDAMA | CHECKED |
|---|----------|----------------------------------------------------------|-------|---------|
| 0 | 26.10.16 | DRAWING CREATED                                          | CADS  | CADS    |
| A | 24.08.17 | BASE OVERFLOW INFO ADDED<br>BATH HEIGHT REDUCED TO 580mm | CADS  | CADS    |
| В | 19.10.17 | NAME CHANGED TO 1690 ORGANIC TECHNI                      | CADS  | CADS    |
| C |          | •                                                        | CADS  | CADS    |
| D | 160420   | WATER CAPACITY AND WEIGHT UPDATED                        | MF    | MF      |