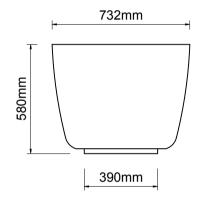

## Important

All dimensions listed are nominal. Being cast products they are subject to a size variance of +/- 2% tolerances.

Bath weight: 130 kilos approx

Dimensions L 1690 x W 732 x H 580 Weight 130Kg

| - |          |                                                          | DDAMA | CHECKED |
|---|----------|----------------------------------------------------------|-------|---------|
| 0 | 26.10.16 | DRAWING CREATED                                          | CADS  | CADS    |
| A | 24.08.17 | BASE OVERFLOW INFO ADDED<br>BATH HEIGHT REDUCED TO 580mm | CADS  | CADS    |
| В | 19.10.17 | NAME CHANGED TO 1690 ORGANIC TECHNI                      | CADS  | CADS    |
| C |          | •                                                        | CADS  | CADS    |
| D | 160420   | WATER CAPACITY AND WEIGHT UPDATED                        | MF    | MF      |