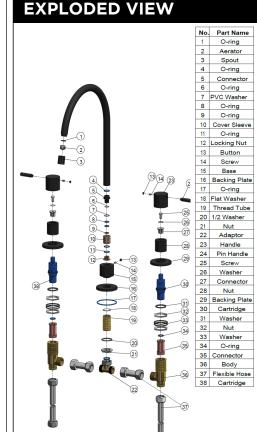

# MK09-F1 DECK MOUNTED KITCHEN MIXER

# meir.

CHROME

MK09-F1-C

MATTE BLACK M**K09-F1** 

AVAILABLE FINISH

#### **FEATURES**

- 10 Year warranty
- Flow rate 6L p/m
- European components and cartridge
- Solid brass construction
- Box Weight 2.2Kg

#### CARE

- Do not install tapware using any form of acetone silicones.
- Do not apply physical items (such as tools) directly to product.
- Never use house-hold or commercial detergents, citrus based cleaners, or abrasive cleaners.
- Clean using a mild washing soap solution rinsed, and dry with a soft cloth.
- Check for any product defects before installation.
- Refer to the installation manual for correct installation.





# TOLERANCE



## FLOW RATE GRAPH



## CREDENTIALS

- Watermark AS/NZS3718WMKA25013
- Wels Rated 4 Star