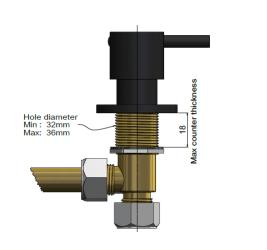

# MK09-F1 DECK MOUNTED KITCHEN MIXER

# meir.

CHROME

MK09-F1-C

MATTE BLACK M**K09-F1** 

AVAILABLE FINISH

#### **FEATURES**

- 10 Year warranty
- Flow rate 6L p/m
- European components and cartridge
- Solid brass construction
- Box Weight 2.2Kg

#### CARE

- Do not install tapware using any form of acetone silicones.
- Do not apply physical items (such as tools) directly to product.
- Never use house-hold or commercial detergents, citrus based cleaners, or abrasive cleaners.
- Clean using a mild washing soap solution rinsed, and dry with a soft cloth.
- Check for any product defects before installation.
- Refer to the installation manual for correct installation.





# TOLERANCE



## FLOW RATE GRAPH



## CREDENTIALS

- Watermark AS/NZS3718WMKA25013
- Wels Rated 4 Star