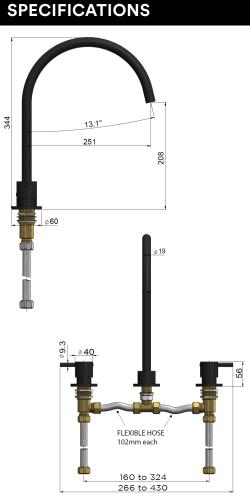

# MK09-F1 DECK MOUNTED KITCHEN MIXER

# meir.

CHROME

MK09-F1-C

MATTE BLACK M**K09-F1** 

AVAILABLE FINISH

#### **FEATURES**

- 10 Year warranty
- Flow rate 6L p/m
- European components and cartridge
- Solid brass construction
- Box Weight 2.2Kg

#### CARE

- Do not install tapware using any form of acetone silicones.
- Do not apply physical items (such as tools) directly to product.
- Never use house-hold or commercial detergents, citrus based cleaners, or abrasive cleaners.
- Clean using a mild washing soap solution rinsed, and dry with a soft cloth.
- Check for any product defects before installation.
- Refer to the installation manual for correct installation.





# TOLERANCE



## FLOW RATE GRAPH



## CREDENTIALS

- Watermark AS/NZS3718WMKA25013
- Wels Rated 4 Star