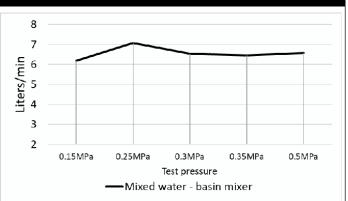

# MK09-F1 DECK MOUNTED KITCHEN MIXER

# meir.

CHROME

MK09-F1-C

MATTE BLACK M**K09-F1** 

AVAILABLE FINISH

#### **FEATURES**

- 10 Year warranty
- Flow rate 6L p/m
- European components and cartridge
- Solid brass construction
- Box Weight 2.2Kg

#### CARE

- Do not install tapware using any form of acetone silicones.
- Do not apply physical items (such as tools) directly to product.
- Never use house-hold or commercial detergents, citrus based cleaners, or abrasive cleaners.
- Clean using a mild washing soap solution rinsed, and dry with a soft cloth.
- Check for any product defects before installation.
- Refer to the installation manual for correct installation.





# TOLERANCE



## FLOW RATE GRAPH



## CREDENTIALS

- Watermark AS/NZS3718WMKA25013
- Wels Rated 4 Star