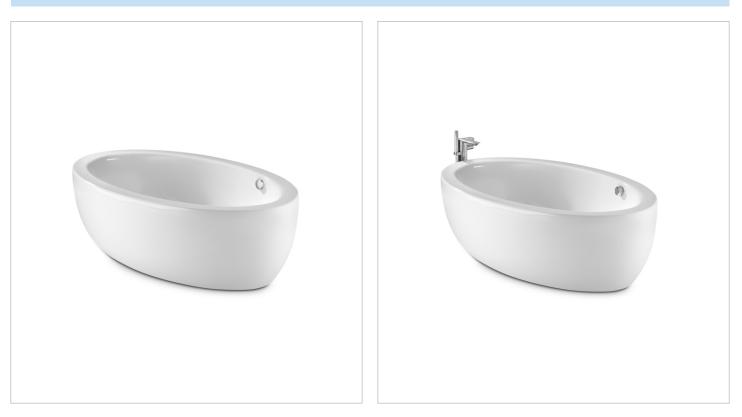

### Oval acrylic bath with waste kit

Capacity (people): 1 Drain: Included Installation structure: With feet Installation type: Freestanding Internal height (mm): 420 Internal length (mm): 1630 Internal width (mm): 780 Material: Acrylic Shape: Oval Sound insulation Water capacity to overflow (I): 210

## Dimensions

Length: 1850 mm. Width: 1000 mm. Height: 420 mm.