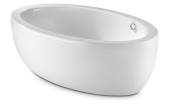

### Oval acrylic bath with waste kit

Capacity (people): 1 Drain: Included Installation structure: With feet Installation type: Freestanding Internal height (mm): 420 Internal length (mm): 1630 Internal width (mm): 780 Material: Acrylic Shape: Oval Sound insulation Water capacity to overflow (I): 210

## Dimensions

Length: 1850 mm. Width: 1000 mm. Height: 420 mm.