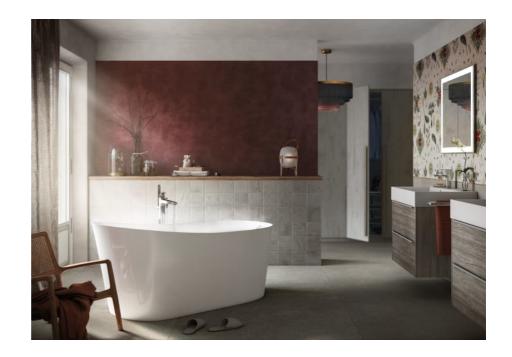

# Maui

Available in Round or Square, the Maui freestanding bath brings great character to your bathroom space. Manufactured in tactile Stonex®, Maui sees the ancient act of bathing renewed within a modern bath design.