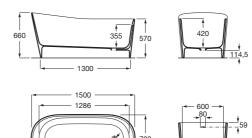

### FEATURES

Anti-slip type: Integrated

Bath height with panel (mm): 660

Capacity (people): 1

Drain: Included

Installation structure: Naked Installation type: Freestanding Internal height (mm): 660 Internal length (mm): 1286 Internal width (mm): 700 Material: STONEX ®

Shape: Oval

Sound insulation

Waste diameter (mm): 52

Water capacity to overflow (I): 248

Weight (Kg): 113

### TECHNICAL DRAWINGS