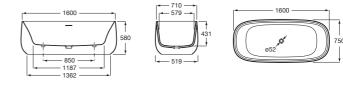

## SURFEX® oval bathtub with drain

DIMENSIONSLength1600 mmWidth750 mmHeight580 mm

COLOURS AND FINISHES

00 White

TECHNICAL DRAWINGS

FEATURES

Anti-slip type: Integrated Capacity (people): 2 Drain: Included Installation structure: Naked Installation type: Freestanding Internal height (mm): 430 Internal height (mm): 1188 Internal width (mm): 710 Material: SURFEX ® Overflow trim included Shape: Oval Sound insulation Water capacity to overflow (l): 217 Weight (Kg): 95