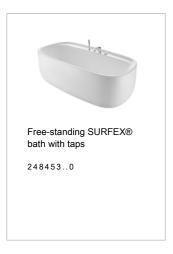

#### FEATURES

Application: Bath, Shower

Diverter: Manual Extended spout

Faucet type: Twin-lever

Finish: Chrome

Flexible supply hoses included Installation type: Deck-mounted

Spout position: Central
Twin lever control: 1/4 Turn

Type of cartridge: Ceramic headwork

Water flow restrictor



EverShine

#### INSIGNIA

# Deck-mounted bath-shower mixer with central spout, hand shower and 1,50m flexible hose

## TECHNICAL DRAWINGS





# COMPATIBLE WITH









# Insignia

With soft outlines and an extraordinary elegance and personality, its slim side handle makes the difference in a modern single-lever faucet ideal for bathrooms with a clear urban character.



### INSTALLATION AND USER MANUALS



Installation manual