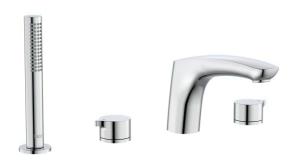

#### FEATURES

Application: Bath, Shower

Diverter: Manual Extended spout

Faucet type: Twin-lever

Finish: Chrome

Flexible supply hoses included Installation type: Deck-mounted

Spout position: Central
Twin lever control: 1/4 Turn

Type of cartridge: Ceramic headwork

Water flow restrictor

EverShine

# Deck-mounted bath-shower mixer with central spout, hand shower and 1,50m flexible hose