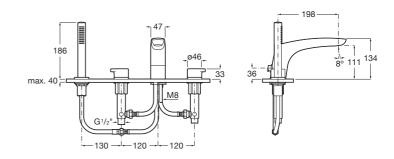

#### FEATURES

Application: Bath, Shower

Diverter: Manual Extended spout

Faucet type: Twin-lever

Finish: Chrome

Flexible supply hoses included Installation type: Deck-mounted

Spout position: Central
Twin lever control: 1/4 Turn

Type of cartridge: Ceramic headwork

Water flow restrictor



EverShine

#### INSIGNIA

# Deck-mounted bath-shower mixer with central spout, hand shower and 1,50m flexible hose

## TECHNICAL DRAWINGS





# COMPATIBLE WITH









# Insignia

With soft outlines and an extraordinary elegance and personality, its slim side handle makes the difference in a modern single-lever faucet ideal for bathrooms with a clear urban character.



### INSTALLATION AND USER MANUALS



Installation manual