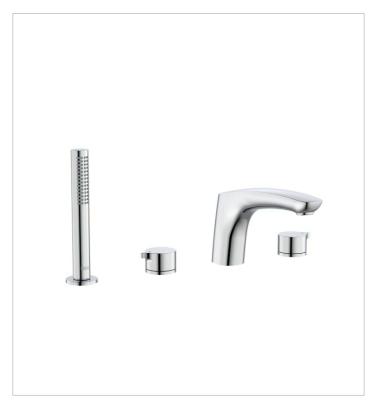

#### FEATURES

Application: Bath, Shower

Diverter: Manual Extended spout

Faucet type: Twin-lever

Finish: Chrome

Flexible supply hoses included Installation type: Deck-mounted

Spout position: Central
Twin lever control: 1/4 Turn

Type of cartridge: Ceramic headwork

Water flow restrictor

EverShine

# Deck-mounted bath-shower mixer with central spout, hand shower and 1,50m flexible hose