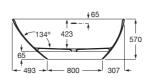

### FEATURES

Anti-slip type: Integrated
Capacity (people): 2

Drain: Included

Installation type: Freestanding
Internal height (mm): 423
Internal length (mm): 1053
Internal width (mm): 540
Material: STONEX ®

Shape: Oval

Water capacity to overflow (I): 223

Weight (Kg): 110

## Stonex® oval bathtub with drain

DIMENSIONS COLOURS AND FINISHES

Length 1600 mm Width 750 mm Height 570 mm

00 White

#### TECHNICAL DRAWINGS