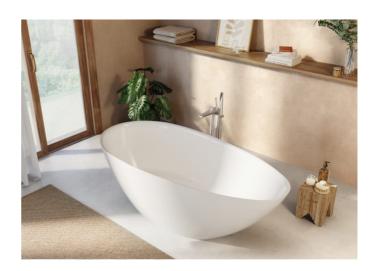

# Kauai

An oval freestanding bath with a compact footprint, Kauai is the ideal design for a restorative wellness experience. Discover exotic shapes sculpted in Stonex®, to transport you to remote paradises.

## Stonex® oval bathtub with drain

DIMENSIONS COLOURS AND FINISHES

Length 1600 mm Width 750 mm Height 570 mm

00 White