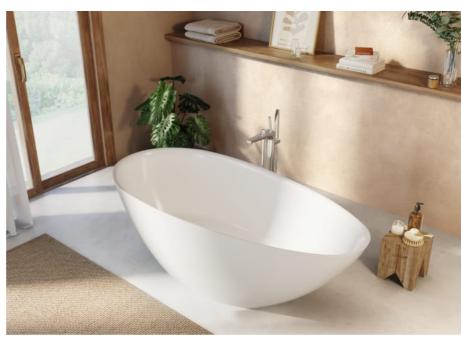

# Kauai

An oval freestanding bath with a compact footprint, Kauai is the ideal design for a restorative wellness experience. Discover exotic shapes sculpted in Stonex®, to transport you to remote paradises.

## Stonex® oval bathtub with drain

DIMENSIONS COLOURS AND FINISHES

Length 1600 mm Width 750 mm Height 570 mm

00 White