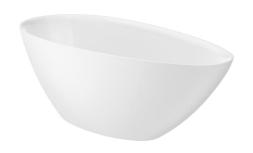

# Kauai

An oval freestanding bath with a compact footprint, Kauai is the ideal design for a restorative wellness experience. Discover exotic shapes sculpted in Stonex®, to transport you to remote paradises.

## Stonex® oval bathtub with drain

DIMENSIONS COLOURS AND FINISHES

Length 1600 mm Width 750 mm Height 570 mm

00 White