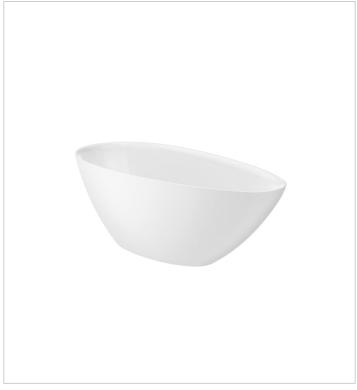

# Kauai

An oval freestanding bath with a compact footprint, Kauai is the ideal design for a restorative wellness experience. Discover exotic shapes sculpted in Stonex®, to transport you to remote paradises.

## Stonex® oval bathtub with drain

DIMENSIONS COLOURS AND FINISHES

Length 1600 mm Width 750 mm Height 570 mm

00 White