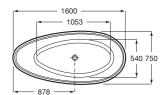

### FEATURES

Anti-slip type: Integrated
Capacity (people): 2

Drain: Included

Installation type: Freestanding
Internal height (mm): 423
Internal length (mm): 1053
Internal width (mm): 540
Material: STONEX ®

Shape: Oval

Water capacity to overflow (I): 223

Weight (Kg): 110

## Stonex® oval bathtub with drain

DIMENSIONS COLOURS AND FINISHES

Length 1600 mm Width 750 mm Height 570 mm

00 White

#### TECHNICAL DRAWINGS