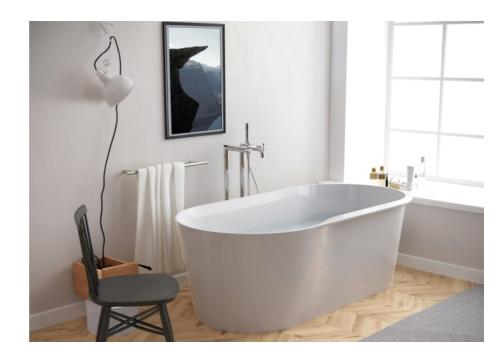

## Stonex® oval bathtub with drain

DIMENSIONS COLOURS AND FINISHES

Length 1590 mm

Width 790 mm 00 White

TECHNICAL DRAWINGS

590 mm

### FEATURES

Capacity (people): 1

Drain: Included

Installation type: Freestanding

Internal height (mm): 447 Internal length (mm): 1370 Internal width (mm): 540 Material: STONEX ®

Shape: Oval

Waste diameter (mm): 52

Water capacity to overflow (I): 318

Weight (Kg): 128

# Raina

The simplicity of this bath is beautiful. The oval shape and slender lines create a harmonious and calm space to enjoy. Created from our exclusive Stonex® formulation which uses a selection of high-quality resins and minerals.