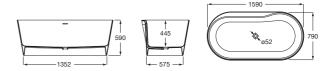

## Stonex® oval bathtub with drain

DIMENSIONS COLOURS AND FINISHES

Length 1590 mm

Width 790 mm 00 White

TECHNICAL DRAWINGS

590 mm

### FEATURES

Capacity (people): 1

Drain: Included

Installation type: Freestanding

Internal height (mm): 447 Internal length (mm): 1370 Internal width (mm): 540 Material: STONEX ®

Shape: Oval

Waste diameter (mm): 52

Water capacity to overflow (I): 318

Weight (Kg): 128