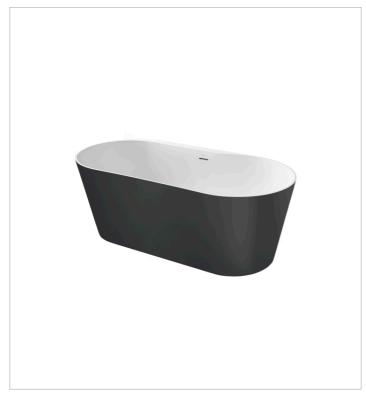

### RAINA

Height

## Stonex® oval bathtub with drain

DIMENSIONS COLOURS AND FINISHES

Length 1590 mm

Width 790 mm 00 White

TECHNICAL DRAWINGS

590 mm

### FEATURES

Capacity (people): 1

Drain: Included

Installation type: Freestanding

Internal height (mm): 447 Internal length (mm): 1370 Internal width (mm): 540 Material: STONEX ®

Shape: Oval

Waste diameter (mm): 52