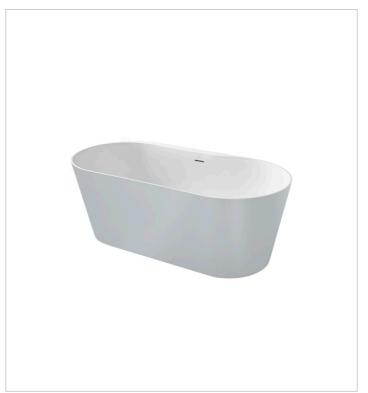

### RAINA

Height

## Stonex® oval bathtub with drain

DIMENSIONS COLOURS AND FINISHES

Length 1590 mm

Width 790 mm 00 White

TECHNICAL DRAWINGS

590 mm

### FEATURES

Capacity (people): 1

Drain: Included

Installation type: Freestanding

Internal height (mm): 447 Internal length (mm): 1370 Internal width (mm): 540 Material: STONEX ®

Shape: Oval

Waste diameter (mm): 52