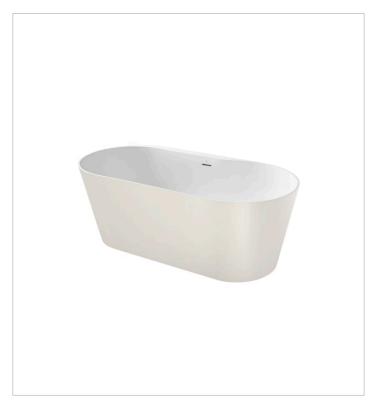

### RAINA

Height

## Stonex® oval bathtub with drain

DIMENSIONS COLOURS AND FINISHES

Length 1590 mm

Width 790 mm 00 White

TECHNICAL DRAWINGS

590 mm

### FEATURES

Capacity (people): 1

Drain: Included

Installation type: Freestanding

Internal height (mm): 447 Internal length (mm): 1370 Internal width (mm): 540 Material: STONEX ®

Shape: Oval

Waste diameter (mm): 52