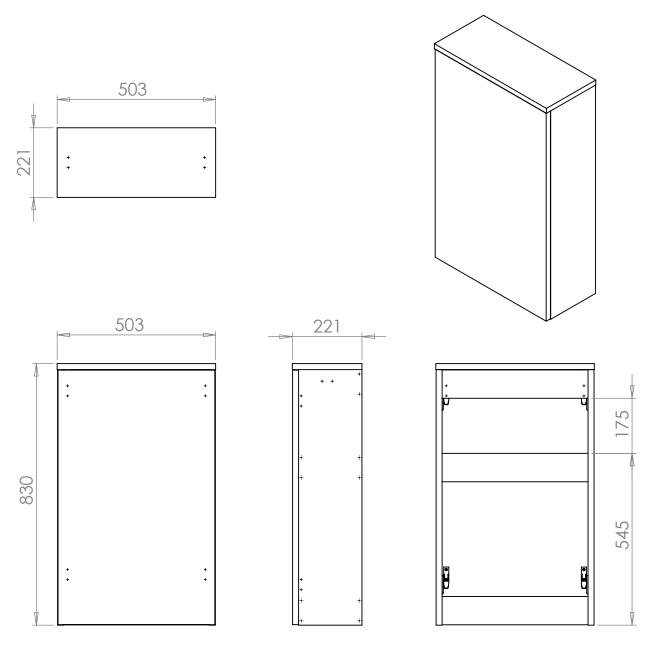

## Novum 50cm Back to Wall Unit

N21BTW50MWH, N21BTW50SGR, N21BTW50DBL, N21BTW50LOA, N21BTW50LTA, N21BTW50RBU, N21BTW50DEM, N21BTW50CGR, N21BTW50BL

Page 1 of 1 AH 08/09/2023

T: +44(0) 1827 286 820 F: +44 (0) 20 8441 0219 E: sales@hib.co.uk hibnovum.co.uk
Building 3, North London Business Park, Oakleigh Road South, New Southgate, London. N11 1GN
@HiB Copyright: No part of this document may be reprinted or duplicated without HiB consent. All sizes and measurements are approximate, but we do try and make sure they are as accurate as possible. In the interest of continuous product development, HiB reserves the right to alter specifications as necessary. E & OE.